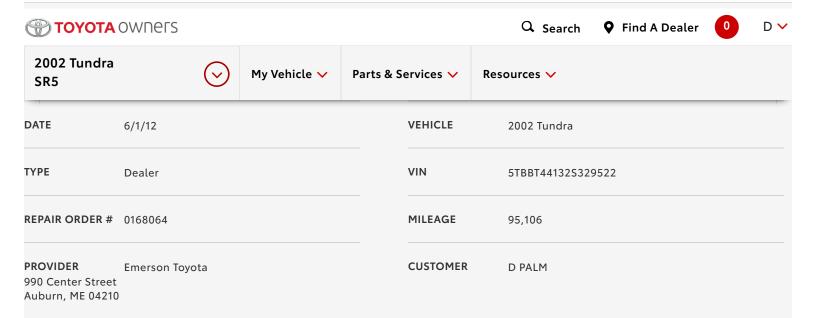

## **◆** BACK



| JOB | DATE   | OPERATION        | DETAILS                                                                                                                                                                                                                      |        | PAYMENT         |
|-----|--------|------------------|------------------------------------------------------------------------------------------------------------------------------------------------------------------------------------------------------------------------------|--------|-----------------|
| 1   | 6/1/12 | RECALL CAMPAIGNS | RECALL CAMPAIGNS ~ ~RECALL BOD VISUALLY INSPECT FRAME-FRAME PASSES TOYOTA'S CRITERIA ~ ~REMOVE RUST AND CLEAN FRAME RUST PERFORATION EXCEEDING MIN.SPECIFICATION FOUND DURING ~ ~RUST REMOVAL